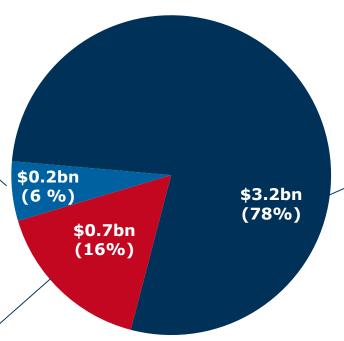

# 2018 Revenue \$4.1 billion

#### **SURF and Conventional**

Subsea 7 is a global leader in offshore energy construction projects, operating in all water depths and conditions.

#### **Life of Field**

i-Tech 7 is a progressive and pioneering subsea life of field partner delivering Inspection, Repair and Maintenance solutions to offshore energy developments.

#### Renewables and Heavy Lifting

Seaway 7 is a highly capable and experienced partner for the delivery of offshore wind farm projects, specialist heavy lifting and cable-lay services.