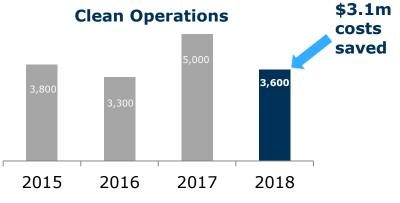

## Lost-time incident Frequency rate (%)

Frequency rate data is per 200,000 hours worked

Clean Operations data is for owned vessels only

Operating in 33 countries worldwide

91 Nationalities in our workforce

#### 2019 Targets:

- LTI <0.03 (target lowered from 0.05 in 2018)
- Recordable incident frequency rate <0.21</li>
- Environmental spills frequency rate <25 litres
- Environmental incident frequency rate <0.70 (target lowered from <0.90 in 2018)
- 5% vessel fuel saving through clean operations