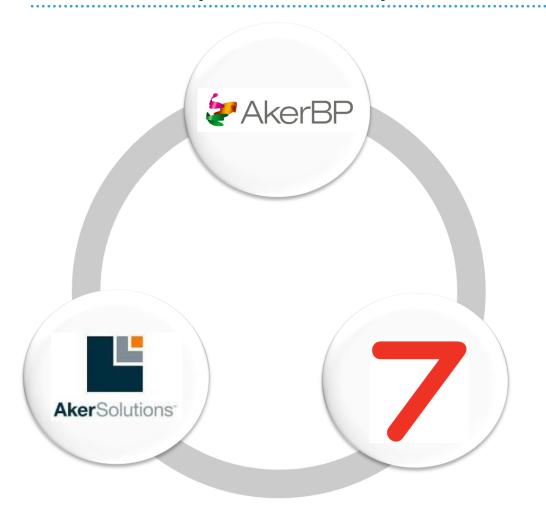

## Power of partnerships: AkerBP story

## Power of partnerships: AkerBP story

- Partnership formed in 2015 following a competitive tender process
- Underpinned by a frame agreement with value of approximately NOK 2 billion
- Unique three way collaboration: Aker BP, Aker Solutions and Subsea 7, with all parties sharing risks and rewards
- One integrated team creating the most efficient and effective solutions together