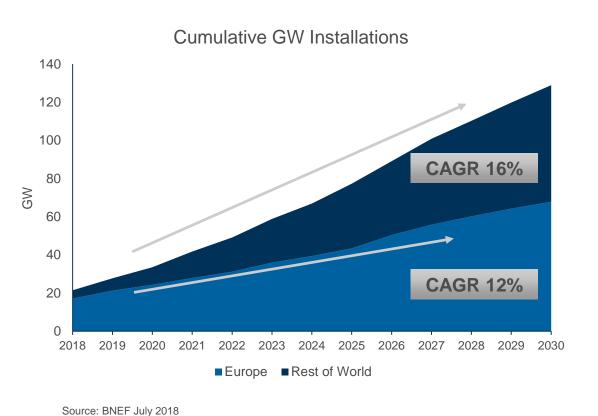

#### Offshore wind farms

#### seaway<sup>7</sup>

- Double-digit structural growth trend
- Increasing global footprint outside Europe
- Seaway 7 has over 10 years' experience in wind farms installations
- Four specialist Seaway 7 vessels including heavy lift and cable-lay capability
- Delivering EPIC and T&I solutions for our clients
- Capable of working at all depths / floating wind farm opportunity longerterm