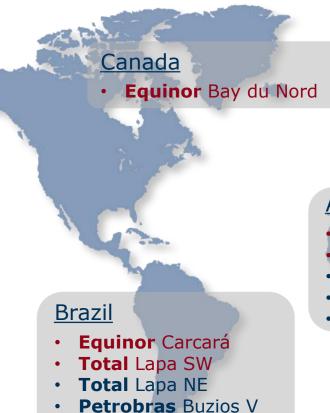

- Petrobras Mero 2

#### **Africa**

- Woodside SNE 1\*
- Shell Bonga SW
- Aker Energy Pecan
- **ENI** Rovuma
- **BP** PAJ

#### Australia

- Woodside Scarborough\*
- ConocoPhillips Barossa
- **Woodside** Browse

<sup>\*</sup> FEED already awarded to Subsea Integration Alliance with EPIC to follow pending FID Integrated projects are in red