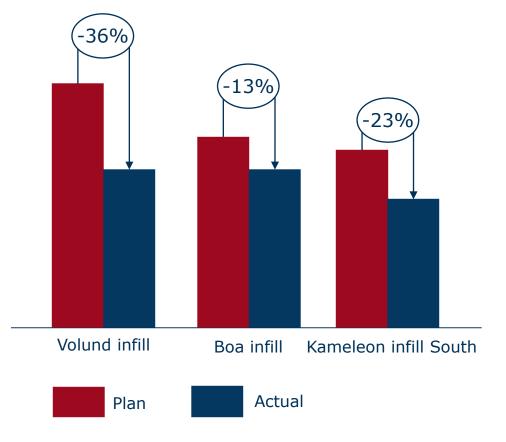

#### Delivering significant cost improvements (1)

(1) Cost improvements related to the subsea scope of the projects.

Source: AkerBP

#### **Volund Infill project (completed):**

Two well tie-in completed **25%** faster Delivered **9 months** sooner