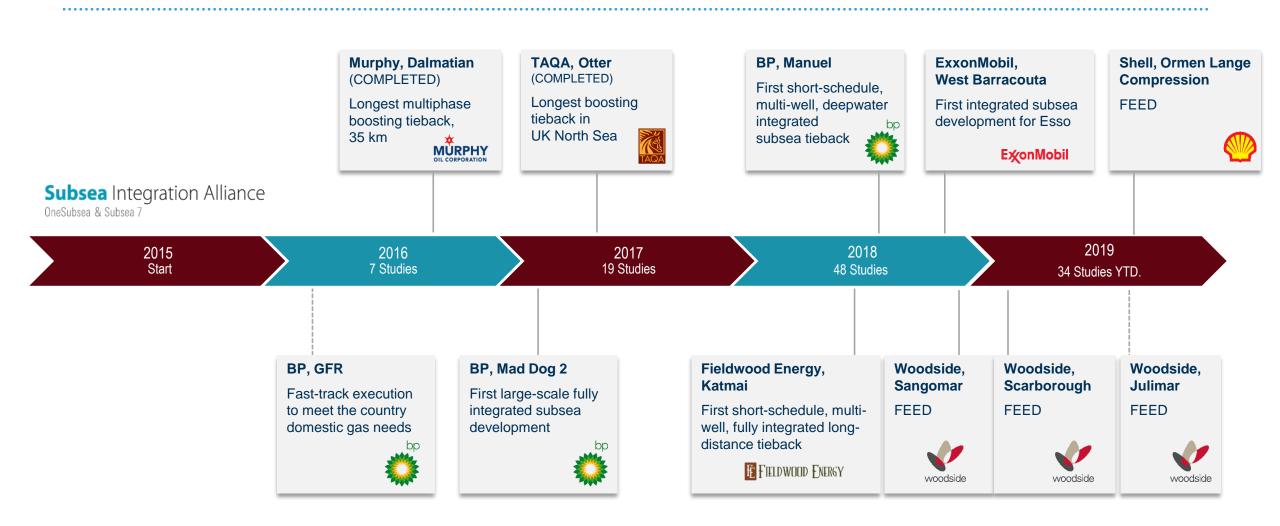

## Subsea Integration Alliance

OneSubsea & Subsea 7

## Subsea Integration Alliance

OneSubsea & Subsea 7

Source: Wood Mac Subsea Service June 2019, SIA and OneSubsea internal analysis Post FID Est. - FEED awards include projected full value after FID