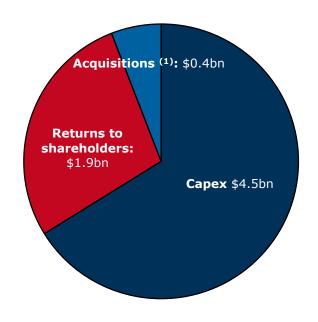

#### Uses of cash

#### **Priorities for cash**

Invest in the business

Maintain investment grade profile

Return to shareholders

- (1) Acquisitions net of cash acquired and excluding debt assumed
- (2) 2011 to Q2 2019: Net cash increased by \$125m (excluding IFRS 16 lease liabilities)

#### Historical: 2011 - Q2 2019

Net cash/ $(debt)^{(2)}$  \$(221)m at 30 June 2019:

- Cash and equivalents \$420m
- Borrowings \$(246)m
- Lease liabilities \$(386)m