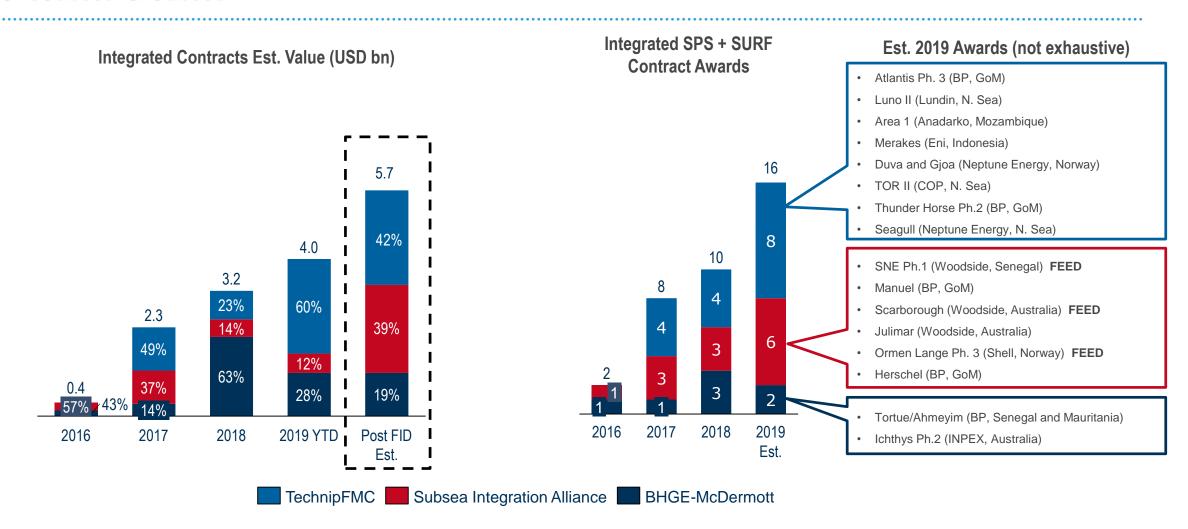

## Subsea Integration Alliance

OneSubsea & Subsea 7

## Subsea Integration Alliance

OneSubsea & Subsea 7

Source: Wood Mac Subsea Service June 2019, SIA and OneSubsea internal analysis Post FID Est. - FEED awards include projected full value after FID