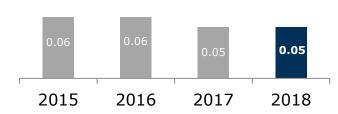

## Lost-time incident Frequency rate (%)

Frequency rate data is per 200,000 hours worked

Clean Operations data is for owned vessels only

Operating in 33 countries worldwide

91 Nationalities in our workforce

#### 2019 Targets:

- LTI <0.03 (target lowered from 0.05 in 2018)
- Recordable incident frequency rate <0.21</li>
- Environmental spills frequency rate <25 litres
- Environmental incident frequency rate <0.70 (target lowered from <0.90 in 2018)
- 5% vessel fuel saving through clean operations