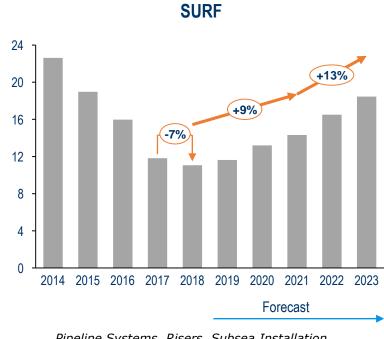

# Subsea Equipment 18 15 12 9 6 2014 2015 2016 2017 2018 2019 2020 2021 2022 2023 Forecast

Wellheads, Trees, Templates and Manifolds, Control Systems, Other Subsea Tools

**Subsea Services** 

Flow Assurance, IMR, ROV Services, Subsea Testing, Tool Pool, Other Subsea Services

Pipeline Systems, Risers, Subsea Installation, Umbilicals

Outlook based on total market subsea CAPEX estimate (revenue-based) Source: Rystad March 2019