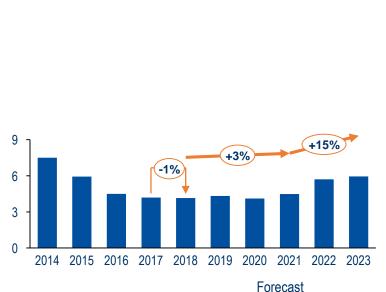

## The outlook for offshore oil and gas projects is improving

# Subsea Equipment 18 15 12 9 6 2014 2015 2016 2017 2018 2019 2020 2021 2022 2023 Forecast

Wellheads, Trees, Templates and Manifolds, Control Systems, Other Subsea Tools

**Subsea Services** 

Flow Assurance, IMR, ROV Services, Subsea Testing, Tool Pool, Other Subsea Services

Pipeline Systems, Risers, Subsea Installation, Umbilicals

Outlook based on total market subsea CAPEX estimate (revenue-based) Source: Rystad March 2019